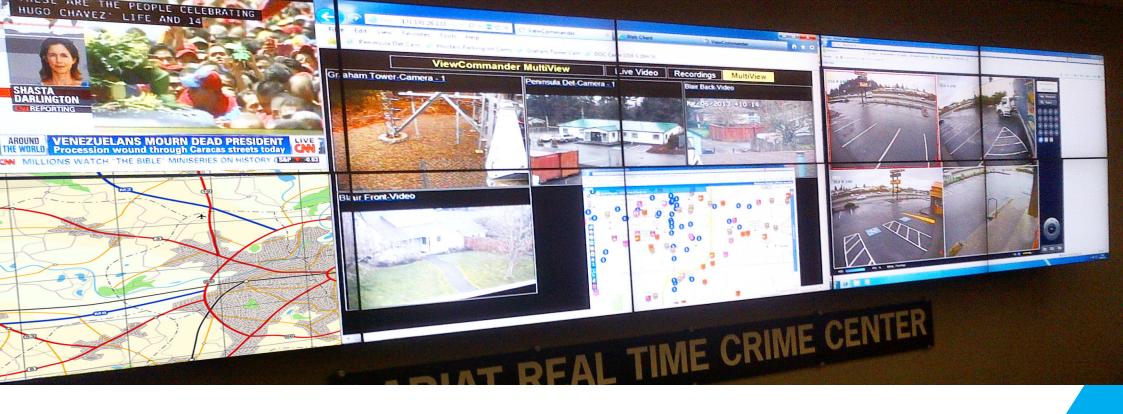

## **Customer and Application**

The Law Enforcement Support Agency's (LESA) Accelerated Response using Integrated Analysis & Technology (LARIAT) center serves as the heart of Pierce County's largest 911 dispatch center in Tacoma, WA. The LARIAT center adopts comprehensive community-based data-driven approaches to preventing and reducing violent crime on a 24/7/365 basis.

#### Challenges

"How can we collect video streams and have the flexibility with the tool to be able to bring them to the video wall?" asked Tony Berger, the LESA LARIAT Project Coordinator. "Video cameras are proliferating, but we have no way to provide this information to dispatchers and first responders. We need a solution that enables us to improve officer and public safety."

### Total Control through Distributive Video Processing and Giant Video Wall

To make this ambitious plan a reality, Delta offered its professional-grade 46" narrow bezel LCD displays, coupled with the DVCS video wall control solution which supports third party API integration. DataPrism leveraged Delta's API code to create an intuitive solution, ADMS (Advanced Display Management System), for users to monitor video sources in context on a map on their workstation or drag and drop video sources (BluRay, computer mapping, security feeds, etc.) to the video wall and wall mounted displays.