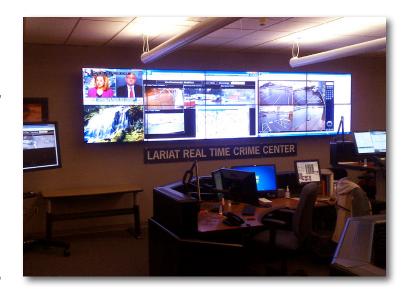

## **Customer and Application**

The Law Enforcement Support Agency's (LESA) Accelerated Response using Integrated Analysis & Technology (LARIAT) center serves as the heart of Pierce County's largest 911 dispatch center in Tacoma, WA. The LARIAT center adopts comprehensive community-based data-driven approaches to preventing and reducing violent crime on a 24/7/365 basis.

### Total Control through Distributive Video Processing and Giant Video Wall

To make this ambitious plan a reality, Delta offered its professional-grade 46" narrow bezel LCD displays, coupled with the DVCS video wall control solution which supports third party API integration. DataPrism leveraged Delta's API code to create an intuitive solution, ADMS (Advanced Display Management System), for users to monitor video sources in context on a map on their workstation or drag and drop video sources (BluRay, computer mapping, security feeds, etc.) to the video wall and wall mounted displays.